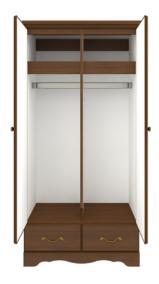

## Alzheimers Double Wardrobe 2 Drawers, 2 Doors

Kwalu's Charlotte Dementia/Alzheimers Wardrobes are thoughtfully designed to support resident independence and safety. Hidden door latches and passive locks allow caregivers exclusive access. Light colored interiors help with spatial orientation. The interiors feature a lighter color finish to increase visibility of the contents.

**Hidden Door Latch** Hidden door latch allows caregivers exclusive access.

Passive Locks on Drawers
Passive locks on drawers allow caregivers exclusive access. They are optional and replace the drawer hardware if selected.