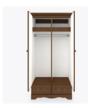

## Alzheimers Double Wardrobe 2 Drawers, 2 Doors

Kwalu's Charlotte Dementia/Alzheimers Wardrobes are thoughtfully designed to support resident independence and safety. Hidden door latches and passive locks allow caregivers exclusive access. Light colored interiors help with spatial orientation. The interiors feature a lighter color finish to increase visibility of the contents.

#### Features

OG Edging Finish %" OG Edging Finish is found on the doors, drawers, and toe of

this collection.

**Decorative Frieze**The decorative carved band at the top adds an air of distinction

Contrasting Interior Finish Lighter colored interior helps with spatial orientation.

**Hidden Door Latch** Hidden door latch allows caregivers exclusive access.

Passive Locks on Drawers
Passive locks on drawers allow caregivers exclusive access. They are optional and replace the drawer hardware if selected.