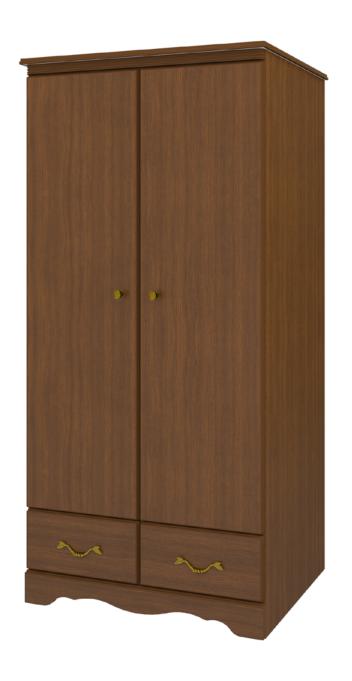

# charlotte

Alzheimers Double Wardrobe 2 Drawers, 2 Doors

## Alzheimers Double Wardrobe 2 Drawers, 2 Doors

Kwalu's Charlotte Dementia/Alzheimers Wardrobes are thoughtfully designed to support resident independence and safety. Hidden door latches and passive locks allow caregivers exclusive access. Light colored interiors help with spatial orientation. The interiors feature a lighter color finish to increase visibility of the contents.

Model: CHALZ 34.5W 23.75D 71H