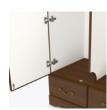

**Hidden Door Latch** Hidden door latch allows caregivers exclusive access.

Passive Locks on Drawers
Passive locks on drawers allow caregivers exclusive access. They are optional and replace the drawer hardware if selected.